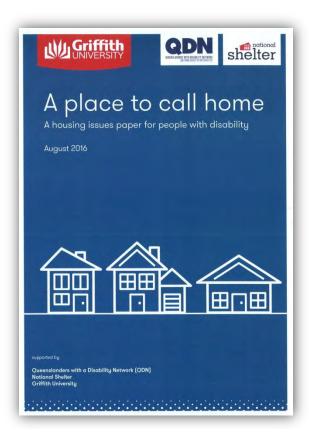

We had a fabulous partnership with Queenslanders with a Disability Network and generated a substantial policy issues paper and whilst that took Adrian offline for some periods it gained significant attention nationally and in Queensland and may for the basis of a disability housing position and ongoing work in partnership with disability and allied health organisations.

We have maintained very low overheads while increasing our fees and I acknowledge the Boards and Executive Officers of the State and Territory Shelters who have willingly supported National Shelter. We are also engaged in a project with Griffith University and the Queenslanders with a Disability Network to draft an issues paper on housing for people living with disabilities.